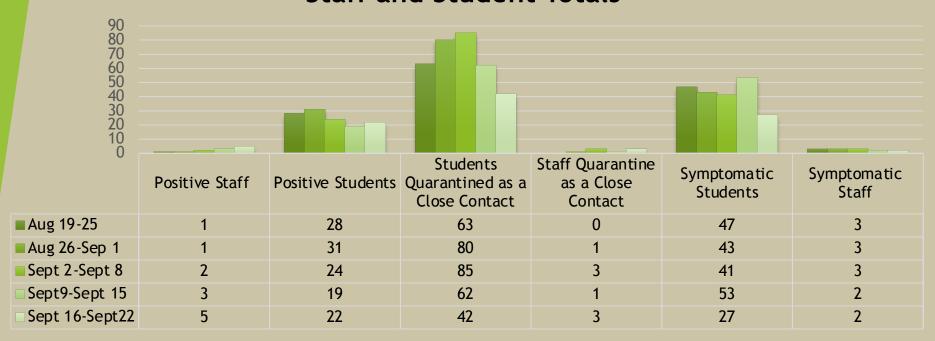

## COVID DATA Staff and Student Totals

Sept 16-22 2021

Positive Staff- 5
Positive students 22

Close Contact Quarantine Student: 42

Close Contact Quarantine Staff: 3

Symptomatic Students: 27

Symptomatic Staff:2

## September 15th

Total # of students in quarantine on Sept 15<sup>h</sup>:61 Total # of staff in quarantine on Sept 15<sup>th</sup>: 3

Sept16-Sept22, 2021

The data indicates the number of staff and students that have either a positive COVID test, are symptomatic or are identified as a close contact throughout the week. The total for Sep 22, 2021 represents the actual number of staff and students that are in quarantine on that specific day.