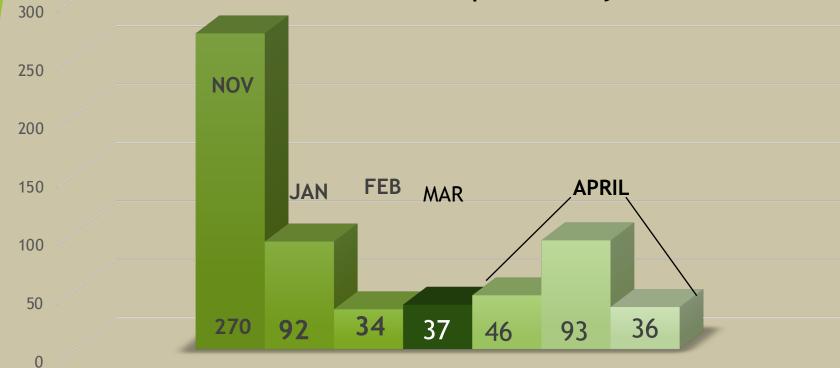

## District Quarantine Comparison by the Month

11/10/2020 Students: 250 Staff: 20

1/13/2021 Students: 86 Staff: 6

2/11/2021 Students:32 Staff: 2 3/19/2021 Students:37 Staff: 0

> 4/7/2021 Students:46 Staff: 0

4/14/2021 Students:91 Staff: 2 4/21/2021 Students:35 Staff: 1

April 14 2021

\*\* Districtwide
Positive COVDI Cases\*\*
Student:10
Staff: 0

\*\* Districtwide
Positive COVDI Cases\*\*
Student:1
Staff: 0

\*Quarantine totals include staff and students that have been exposed to a positive COVID individual, exposed to a symptomatic household member, has a positive COVID result and/or have demonstrated COVID symptoms.