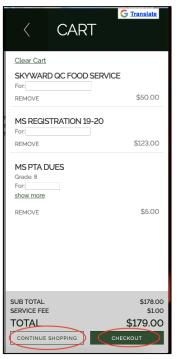

If you have more fees to pay, including fees for another child, select CONTINUE SHOPPING.

To add additional fees, select ADD TO CART then either enter in the amount you would like to pay or select ADD TO CART to pay the full amount. Select either CONTINUE SHOPPING or CHECKOUT.

NOTE: A \$1 Service Fee is added to every transaction. You can pay for all items for multiple students in one transaction to avoid paying more than one fee.

| CHECKOUT                                     |          |
|----------------------------------------------|----------|
| VERIFY                                       |          |
| Review & Submit                              |          |
| BILLING                                      | EDIT     |
| BILL TO:                                     |          |
| PAYMENT METHOD                               | EDIT     |
| MasterCard                                   |          |
| ITEMS                                        |          |
| MS REGISTRATION 19-20<br>Quantity: 1<br>For: | \$123.00 |
| SUB TOTAL                                    | \$123.00 |
| TOTAL                                        | \$124.00 |
| PLACE ORDER                                  |          |