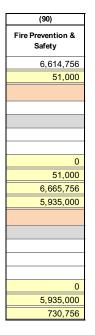

### **BUDGET SUMMARY**

| Begin entering data on EstRev 5-10 and EstExp 11-17 tabs.                                |      | (10)        | (20)         | (30)         | (40)           | (50)            | (60)             | (70)         | (80)     | (90)              |  |
|------------------------------------------------------------------------------------------|------|-------------|--------------|--------------|----------------|-----------------|------------------|--------------|----------|-------------------|--|
| Description (Enter Whole                                                                 | Acct | Educational | Operations & | Debt Service | Transportation | Municipal       | Capital Projects | Working Cash | Tort     | Fire Prevention & |  |
| Numbers Only)                                                                            | #    |             | Maintenance  |              |                | Retirement/     |                  |              |          | Safety            |  |
|                                                                                          |      |             |              |              |                | Social Security |                  |              |          |                   |  |
| ESTIMATED BEGINNING FUND BALANCE July 1, 2017 <sup>1</sup>                               |      | 4,719,214   | 2,848,711    | 2,298,218    | 1,110,160      | 867,946         | 12,650,610       | 1,912,975    | 657,594  | 6,614,756         |  |
| RECEIPTS/REVENUES                                                                        |      |             |              |              |                |                 |                  |              |          |                   |  |
| LOCAL SOURCES                                                                            | 1000 | 10,093,004  | 1,785,287    | 2,404,000    | 722,825        | 741,882         | 1,075,000        | 163,063      | 601,200  | 51,000            |  |
| FLOW-THROUGH RECEIPTS/REVENUES FROM ONE                                                  | 2000 |             |              |              |                |                 |                  |              |          |                   |  |
| DISTRICT TO ANOTHER DISTRICT                                                             |      | 0           | 0            |              | 0              | 0               |                  |              |          |                   |  |
| STATE SOURCES                                                                            | 3000 | 5,057,125   | 0            | 0            | 1,050,000      | 0               | 0                | 0            | 0        | 0                 |  |
| FEDERAL SOURCES                                                                          | 4000 | 790,869     | 0            | 0            | 0              | 0               | 0                | 0            | 0        | 0                 |  |
| Total Direct Receipts/Revenues 8                                                         |      | 15,940,998  | 1,785,287    | 2,404,000    | 1,772,825      | 741,882         | 1,075,000        | 163,063      | 601,200  | 51,000            |  |
| Receipts/Revenues for "On Behalf" Payments 2                                             | 3998 |             |              |              |                |                 |                  |              |          |                   |  |
| Total Receipts/Revenues                                                                  | -    | 15,940,998  | 1,785,287    | 2,404,000    | 1,772,825      | 741,882         | 1,075,000        | 163,063      | 601,200  | 51,000            |  |
| DISBURSEMENTS/EXPENDITURES                                                               |      |             |              |              |                |                 |                  |              |          |                   |  |
|                                                                                          | 1000 | 10,487,698  |              |              |                | 202,191         |                  |              |          |                   |  |
| SUPPORT SERVICES                                                                         | 2000 | 5,481,302   | 2,190,320    |              | 1,944,690      | 478,996         | 10,374,637       |              | 633,494  | 5,935,000         |  |
| COMMUNITY SERVICES                                                                       | 3000 | 163,851     | 2,190,320    |              | 1,944,090      | 20,760          | 10,014,007       |              | 000,494  | 0,000             |  |
| PAYMENTS TO OTHER DISTRICTS & GOVT UNITS                                                 | 4000 | 1,367,070   | 0            | 0            | 0              | 34,879          | 0                |              | 0        | 0                 |  |
| DEBT SERVICES                                                                            | 5000 | 0           | 0            | 3,215,698    | 0              | 0               |                  |              | 0        | 0                 |  |
| PROVISION FOR CONTINGENCIES                                                              | 6000 | 0           | 0            | 0            | 0              | 0               | 0                |              | 0        | 0                 |  |
| Total Direct Disbursements/Expenditures 9                                                |      | 17,499,921  | 2,190,320    | 3,215,698    | 1,944,690      | 736,826         | 10,374,637       |              | 633,494  | 5,935,000         |  |
| Disbursements/Expenditures for "On Behalf" Payments <sup>2</sup>                         | 4180 | 0           | 0            | 0            | 0              | 0               | 0                |              | 0        | 0                 |  |
| Total Disbursements/Expenditures                                                         | 4100 | 17,499,921  | 2,190,320    | 3,215,698    | 1,944,690      | 736,826         | 10,374,637       |              | 633,494  | 5,935,000         |  |
| Excess of Direct Receipts/Revenues Over (Under) Direct                                   |      | 17,435,521  | 2,190,320    | 3,213,090    | 1,944,090      | 730,020         | 10,374,037       |              | 033,494  | 3,333,000         |  |
| Disbursements/Expenditures                                                               |      | (1,558,923) | (405,033)    | (811,698)    | (171,865)      | 5,056           | (9,299,637)      | 163,063      | (32,294) | (5,884,000)       |  |
| OTHER SOURCES/USES OF FUNDS                                                              |      |             |              |              |                |                 |                  |              |          |                   |  |
| OTHER SOURCES OF FUNDS (7000)                                                            |      |             |              |              |                |                 |                  |              |          |                   |  |
| PERMANENT TRANSFER FROM VARIOUS FUNDS                                                    |      |             |              |              |                |                 |                  |              |          |                   |  |
| Abolishment the Working Cash Fund <sup>16</sup>                                          | 7110 |             |              |              |                |                 |                  |              |          |                   |  |
| Abatement of the Working Cash Fund <sup>16</sup>                                         | 7110 | 1,000,000   |              |              |                |                 |                  |              |          |                   |  |
| Transfer of Working Cash Fund Interest                                                   | 7120 | 1,000,000   |              |              |                |                 |                  |              |          |                   |  |
| Transfer Among Funds                                                                     | 7130 |             |              |              |                |                 |                  |              |          |                   |  |
| Transfer of Interest                                                                     | 7140 |             |              |              |                |                 |                  |              |          |                   |  |
| Transfer from Capital Projects Fund to O&M Fund                                          | 7150 |             | 0            |              |                |                 |                  |              |          |                   |  |
| Transfer of Excess Fire Prev & Safety Tax & Interest <sup>3</sup> Proceeds to            | 7160 |             |              |              |                |                 |                  |              |          |                   |  |
| O&M Fund                                                                                 |      |             | 0            |              |                |                 |                  |              |          |                   |  |
| Transfer of Excess Accumulated Fire Prev & Safety Bond and Int <sup>3a</sup> Proceeds to | 7170 |             |              |              |                |                 |                  |              |          |                   |  |
| Debt Service Fund                                                                        |      |             |              | 0            |                |                 |                  |              |          |                   |  |
| SALE OF BONDS (7200)                                                                     |      |             |              |              |                |                 |                  |              |          |                   |  |
| Principal on Bonds Sold 4                                                                | 7210 |             |              |              |                |                 |                  | 4,000,000    |          |                   |  |
| Premium on Bonds Sold                                                                    | 7220 | İ           |              |              |                |                 |                  |              |          |                   |  |
| Accrued Interest on Bonds Sold                                                           | 7230 |             |              |              |                |                 |                  |              |          |                   |  |
| Sale or Compensation for Fixed Assets 5                                                  | 7300 |             |              |              |                |                 |                  |              |          |                   |  |
| Transfer to Debt Service to Pay Principal on Capital Leases                              | 7400 |             |              | 49,000       |                |                 |                  |              |          |                   |  |
| Transfer to Debt Service Fund to Pay Interest on Capital Leases                          | 7500 |             |              | 2,206        |                |                 |                  |              |          |                   |  |
| Transfer to Debt Service Fund to Pay Principal on Revenue Bonds                          | 7600 |             |              | 0            |                |                 |                  |              |          |                   |  |
| Transfer to Debt Service Fund to Pay Interest on Revenue Bonds                           | 7700 |             |              | 0            |                |                 |                  |              |          |                   |  |
| Transfer to Capital Projects Fund                                                        | 7800 |             |              |              |                |                 | 0                |              |          |                   |  |
| ISBE Loan Proceeds                                                                       | 7900 |             |              |              |                |                 |                  |              |          |                   |  |
| Other Sources Not Classified Elsewhere                                                   | 7990 |             |              | 745,000      |                |                 |                  |              |          |                   |  |
| Total Other Sources of Funds <sup>8</sup>                                                |      | 1,000,000   | 0            | 796,206      | 0              | 0               | 0                | 4,000,000    | 0        | 0                 |  |

### **BUDGET SUMMARY**

| Begin entering data on EstRev 5-10 and EstExp 11-17 tabs.                                                        |              | (10)        | (20)                        | (30)         | (40)                     | (50)                           | (60)             | (70)         | (80)    | (90)                        |                 |
|------------------------------------------------------------------------------------------------------------------|--------------|-------------|-----------------------------|--------------|--------------------------|--------------------------------|------------------|--------------|---------|-----------------------------|-----------------|
| Description (Enter Whole                                                                                         | Acct<br>#    | Educational | Operations &<br>Maintenance | Debt Service | Transportation           | Municipal<br>Retirement/       | Capital Projects | Working Cash | Tort    | Fire Prevention &<br>Safety |                 |
| Numbers Only)                                                                                                    |              |             |                             |              |                          | Social Security                |                  |              |         | -                           |                 |
| OTHER USES OF FUNDS (8000)                                                                                       |              |             |                             |              |                          |                                |                  |              |         |                             |                 |
| TRANSFER TO VARIOUS OTHER FUNDS (8100)                                                                           |              |             |                             |              |                          |                                |                  |              |         |                             |                 |
| Abolishment or Abatement of the Working Cash Fund <sup>16</sup>                                                  | 8110         |             |                             |              |                          |                                |                  | 1,000,000    |         |                             |                 |
| Transfer of Working Cash Fund Interest                                                                           | 8120         |             |                             |              |                          |                                |                  | 0            |         |                             |                 |
| Transfer Among Funds                                                                                             | 8130         |             |                             |              |                          |                                |                  |              |         |                             |                 |
| Transfer of Interest <sup>6</sup>                                                                                | 8140         |             |                             |              |                          |                                |                  |              |         |                             |                 |
| Transfer from Capital Projects Fund to O&M Fund                                                                  | 8150         |             |                             |              |                          |                                |                  |              |         |                             |                 |
| Transfer of Excess Fire Prev & Safety Tax & Interest <sup>3</sup> Proceeds to<br>O&M Fund                        | 8160         |             |                             |              |                          |                                |                  |              |         |                             |                 |
| Transfer of Excess Accumulated Fire Prev & Safety Bond <sup>3a</sup> and Int<br>Proceeds to Debt Service Fund    | 8170         |             |                             |              |                          |                                |                  |              |         |                             |                 |
| Taxes Pledged to Pay Principal on Capital Leases                                                                 | 8410         | 49,000      |                             |              |                          |                                |                  |              |         |                             |                 |
| Grants/Reimbursements Pledged to Pay Principal on Capital Leases                                                 | 8420         |             |                             |              |                          |                                |                  |              |         |                             |                 |
| Other Revenues Pledged to Pay Principal on Capital Leases                                                        | 8430         |             |                             |              |                          |                                |                  |              |         |                             |                 |
| Fund Balance Transfers Pledged to Pay Principal on Capital Leases                                                | 8440         |             |                             |              |                          |                                |                  |              |         |                             |                 |
| Taxes Pledged to Pay Interest on Capital Leases                                                                  | 8510         | 2,206       |                             |              |                          |                                |                  |              |         |                             |                 |
| Grants/Reimbursements Pledged to Pay Interest on Capital Leases                                                  | 8520         |             |                             |              |                          |                                |                  |              |         |                             |                 |
| Other Revenues Pledged to Pay Interest on Capital Leases                                                         | 8530         |             |                             |              |                          |                                |                  |              |         |                             |                 |
| Fund Balance Transfers Pledged to Pay Interest on Capital Leases Taxes Pledged to Pay Principal on Revenue Bonds | 8540<br>8610 |             |                             |              |                          |                                |                  |              |         |                             |                 |
| Grants/Reimbursements Pledged to Pay Principal on Revenue Bonds                                                  | 8620         |             |                             |              |                          |                                |                  |              |         |                             |                 |
| Other Revenues Pledged to Pay Principal on Revenue Bonds                                                         | 8630         |             |                             |              |                          |                                |                  |              |         |                             |                 |
| Fund Balance Transfers Pledged to Pay Principal on Revenue Bonds                                                 | 8640         |             |                             |              |                          |                                |                  |              |         |                             |                 |
| Taxes Pledged to Pay Interest on Revenue Bonds                                                                   | 8710         |             |                             |              |                          |                                |                  |              |         |                             |                 |
| Grants/Reimbursements Pledged to Pay Interest on Revenue Bonds                                                   | 8720         |             |                             |              |                          |                                |                  |              |         |                             |                 |
| Other Revenues Pledged to Pay Interest on Revenue Bonds                                                          | 8730         |             |                             |              |                          |                                |                  |              |         |                             |                 |
| Fund Balance Transfers Pledged to Pay Interest on Revenue Bonds                                                  | 8740         |             |                             |              |                          |                                |                  |              |         |                             |                 |
| Taxes Transferred to Pay for Capital Projects                                                                    | 8810         |             |                             |              |                          |                                |                  |              |         |                             |                 |
| Grants/Reimbursements Pledged to Pay for Capital Projects                                                        | 8820         |             |                             |              |                          |                                |                  |              |         |                             |                 |
| Other Revenues Pledged to Pay for Capital Projects                                                               | 8830         |             |                             |              |                          |                                |                  |              |         |                             |                 |
| Fund Balance Transfers Pledged to Pay for Capital Projects                                                       | 8840         |             |                             |              |                          |                                |                  |              |         |                             |                 |
| Transfer to Debt Service Fund to Pay Principal on ISBE Loans                                                     | 8910         |             |                             |              |                          |                                |                  |              |         |                             |                 |
| Other Uses Not Classified Elsewhere                                                                              | 8990         |             |                             |              |                          |                                | 745,000          |              |         |                             |                 |
| Total Other Uses of Funds 9                                                                                      |              | 51,206      | 0                           | 0            | 0                        | 0                              | 745,000          | 1,000,000    | 0       | 0                           |                 |
| Total Other Sources/Uses of Fund                                                                                 |              | 948,794     | 0                           | 796,206      | 0                        | 0                              | (745,000)        | 3,000,000    | 0       | 0                           |                 |
| ESTIMATED ENDING FUND BALANCE June 30, 2018                                                                      |              | 4,109,085   | 2,443,678                   | 2,282,726    | 938,295                  | 873,002                        | 2,605,973        | 5,076,038    | 625,300 | 730,756                     |                 |
|                                                                                                                  | 1 1          |             |                             |              |                          |                                |                  |              |         |                             |                 |
|                                                                                                                  |              |             |                             |              |                          |                                |                  |              |         |                             |                 |
|                                                                                                                  | 1 1          | (10)        | (20)                        | (30)         | URES (by Major O<br>(40) | bject)<br>(50)                 | (60)             | (70)         | (80)    | (90)                        |                 |
| Description                                                                                                      | Acct         | Educational | Operations &                | Debt Service | Transportation           | Municipal                      | Capital Projects | Working Cash | Tort    | Fire Prevention &           | Total By Object |
| Description                                                                                                      | #            | Lucatonal   | Maintenance                 | Debt Service | Transportation           | Retirement/<br>Social Security | Capital Projects | Working Cash | Int     | Safety                      |                 |
| Object Name                                                                                                      |              |             |                             |              |                          |                                |                  |              |         |                             |                 |
| Salaries                                                                                                         | 100          | 11,778,615  | 860,000                     |              | 9,107                    |                                | 0                |              | 75,524  | 0                           | 12,723,246      |
| Employee Benefits                                                                                                | 200          | 1,804,343   | 131,700                     |              | 0                        | 736,826                        | 0                |              | 10,400  | 0                           | 2,683,269       |
| Purchased Services                                                                                               | 300          | 836,399     | 374,300                     | 0            | 1,773,083                |                                | 524,637          |              | 507,570 | 5,935,000                   | 9,950,989       |
| Supplies & Materials                                                                                             | 400          | 1,348,853   | 719,300                     |              | 140,500                  |                                | 200,000          |              | 0       | 0                           | 2,408,653       |
| Capital Outlay                                                                                                   | 500          | 55,800      | 105,020                     |              | 0                        |                                | 9,650,000        |              | 0       | 0                           | 9,810,820       |
| Other Objects                                                                                                    | 600          | 1,442,911   | 0                           | 3,215,698    | 22,000                   | 0                              | 0                |              | 0       | 0                           | 4,680,609       |
| Non-Capitalized Equipment                                                                                        | 700          | 233,000     | 0                           |              | 0                        |                                | 0                |              | 40,000  | 0                           | 273,000         |
| Termination Benefits                                                                                             | 800          | 0           | 0                           |              | 0                        |                                |                  |              |         |                             | 0               |
| Total Expenditures                                                                                               |              | 17,499,921  | 2,190,320                   | 3,215,698    | 1,944,690                | 736,826                        | 10,374,637       |              | 633,494 | 5,935,000                   | 42,530,586      |