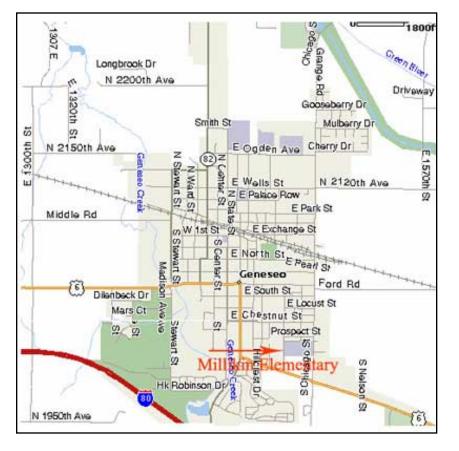

## **MILLIKIN ELEMENTARY SCHOOL**

## 920 South Congress Street Geneseo, IL 61254 309-945-0475

## From I-80

- 1.Take exit #19 toward Geneseo/Cambridge
- 2. Merge north onto IL-82 0.8 miles
- 3. Turn RIGHT onto US-6 E 0.3 miles
- 4. Turn LEFT onto S. Congress St. 0.1 miles
- 5. Destination is on the RIGHT

## From IL-88

- 1. Take the IL-92 E exit- exit number 6toward Joslin
- 2. Turn East onto IL-92 E. 4.47 miles
- 3. Turn RIGHT onto IL-82. 6.46 miles
- 4. Turn LEFT onto Ogden Avenue 0.8 miles
- 5. Turn RIGHT onto Chicago Street 1.4 miles
- 6. Turn RIGHT onto East Prospect Street 0.2 miles
- 7. Turn LEFT onto South Congress Street 0.2 miles
- 8. Destination is on the LEFT